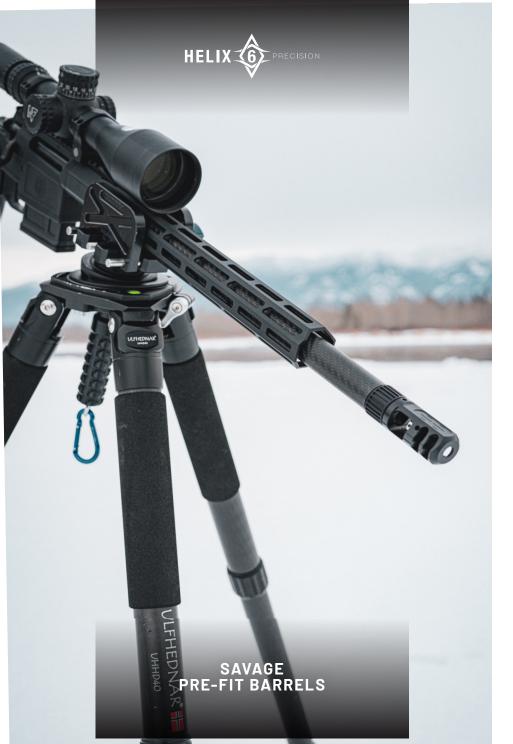

# SAVAGE PRE-FIT BARRELS

Helix 6 Precision's Savage pre-fit barrels offer end-users the ease of self-installation. Featuring hand lapped button rifled 416R Stainless steel cores wrapped in carbon fiber using our proprietary process. Capable of your highest demand in accuracy and performance after a simple go/no-go gauge check!