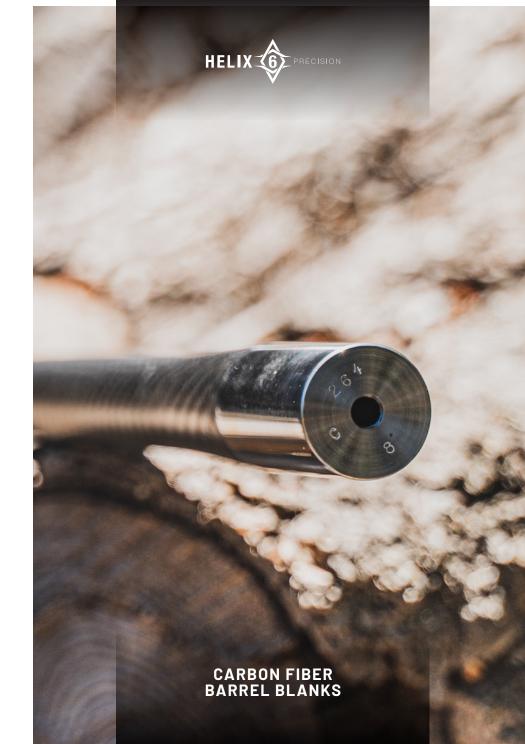

# CARBON FIBER BARREL BLANKS

Helix 6 Precision's carbon fiber barrel blanks arrive ready for fitting by your professional gunsmith. Each barrel features hand lapped button or cut rifled 416R stainless steel cores. All steel cores are large enough to accept up to a 5/8-24 muzzle thread. Each barrel blank finishes at or under 26"/28" - .375 barrels at or under 33". Weight is reduced approximately 1.4 oz per inch removed. Wrapped in carbon fiber using our proprietary process, Helix 6 blanks are capable of your highest demand in accuracy and performance.