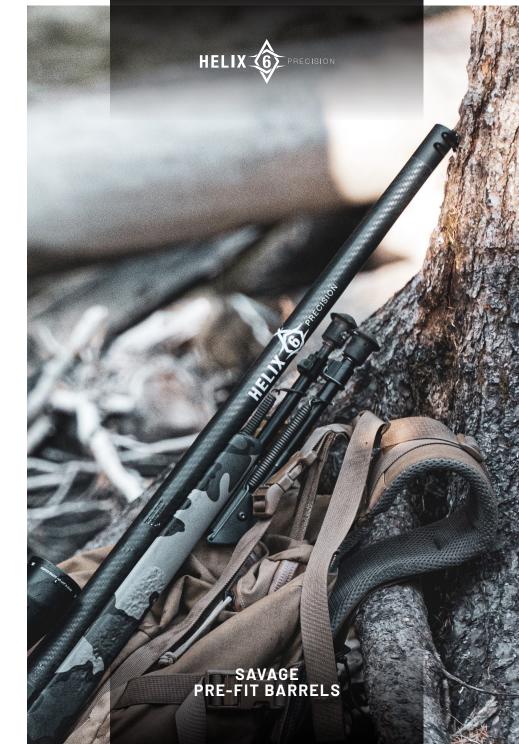

# SAVAGE PRE-FIT BARRELS

Helix 6 Precision's Savage pre-fit barrels offer end-users the ease of self-installation. Featuring hand lapped button rifled 416R Stainless steel cores wrapped in carbon fiber using our proprietary process. Capable of your highest demand in accuracy and performance after a simple go/no-go gauge check!