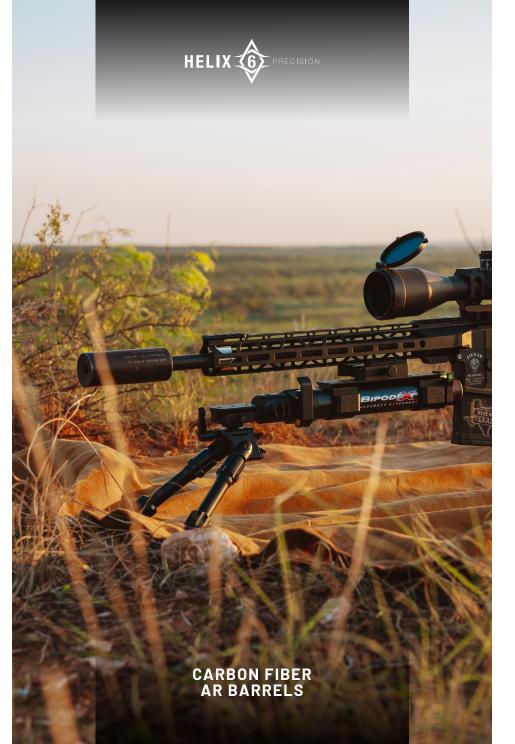

# CARBON FIBER AR BARRELS

Helix 6 Precision's carbon fiber AR barrels come complete with barrel extensions. Simply install, headspace, and head to the range. Our AR barrels use hand lead lapped button rifled 416R stainless steel cores for outstanding accuracy and durability. Barrels feature a stainless pre-drilled section for optimal gas tube length based on caliber and finished barrel length. Wrapped in carbon fiber using our proprietary process, Helix 6 AR barrels are significantly lighter and manage heat better than traditional barrels, enhancing your performance and the life of the barrel.