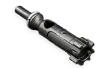

## AR15 BOLT

### **PRODUCT DETAILS**

- 9310 MPI TESTED
- .136 DEPTH TYPE II
- BLACK NITRIDE FINISH
- MPN: ARB-65G2

.223 AR Barrels have 1/2 x 28 muzzle threading. All other AR Barrels have 5/8 x 24 muzzle threading.